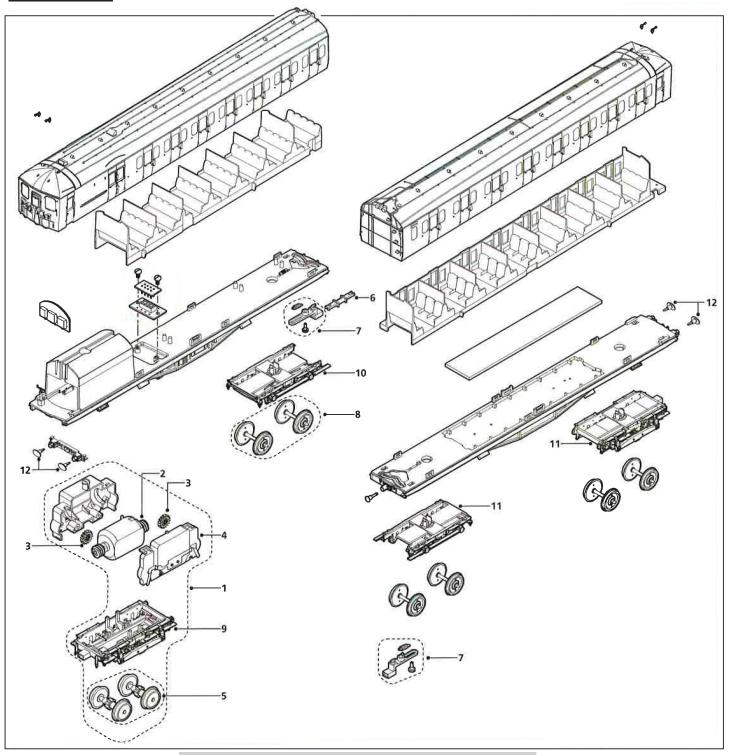

| LIST OF SPARES |                             |      |        |        |        |
|----------------|-----------------------------|------|--------|--------|--------|
| Item           | Description                 | Pack | R3260  | R3290  | R3290A |
| 1              | Drive Unit Complete         | 1    | X6575  | X6575  | X6575  |
| 2              | Motor + Pinion              | 1    | X6576  | X6576  | X6576  |
| 3              | Gear Set                    | set  | X6577  | X6577  | X6577  |
| 4              | Side Frames with Contacts   | pair | X6578  | X6578  | X6578  |
| 5              | Drive Unit Wheels Set       | set  | X6579  | X6579  | X6579  |
| 6              | Coupling Connections        | 10   | X6580  | X6580  | X6580  |
| 7              | Coupling, Screws, Springs   | pair | X6581  | X6581  | X6581  |
| 8              | Dummy Bogie Wheel Set       | set  | X6582  | X6582  | X6582  |
| 9              | Bogie Frame Drive Unit      | 1    | X6583  | X6583  | X6583  |
| 10             | 2nd Bogie (No Wheels)       | 1    | X6584  | X6584  | X6584  |
| 11             | 2nd Car Bogie's (No Wheels) | pair | X6668  | X6668  | X6668  |
| 12             | Buffers Pack                | pack | X6586  | X6586  | X6586  |
| 13             | PCB Socket and Board        | pack | X9084R | X9084R | X9084R |

Please Note: Drive unit IS for all models but R3177 will require X6922 bogie frame as this is a different colour

Hornby Hobbies Ltd, Westwood, Margate, Kent CT9 4JX, England, United Kingdom

Service Sheet HSS No.402 Issued August, 2009